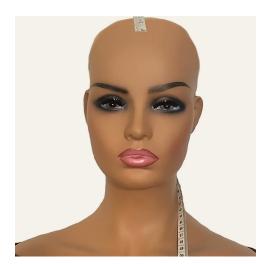

### 2. MEASURE FRONT TO BACK

With hair lying flat, measure from natural hairline in front over your head and to the nape of your neck.