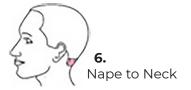

# **HEAD MEASUREMENT GUIDE**

|   | MEASUREMENT                  | SMALL SIZE  | MEDIUM SIZE | LARGE SIZE   |
|---|------------------------------|-------------|-------------|--------------|
| 1 | Circumference                | 21.5 inches | 22.5 inches | 23.25 inches |
| 2 | Front to Nape                | 13.5 inches | 14.5 inches | 15.5 inches  |
| 3 | Ear to Ear across Forehead   | 11 inches   | 12 inches   | 12 inches    |
| 4 | Ear to Ear over top          | 12 inches   | 12.5 inches | 13.5 inches  |
| 5 | Temple to Temple around back | 13.5 inches | 15.5 inches | 16.5 inches  |
| 6 | Nap to Neck                  | 5 inches    | 5.5 inches  | 6 inches     |