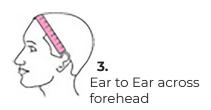

## 3. MEASURE SIDE TO SIDE

Start in front of ear where hairline ends. Bring tape measure over head to front of other ear.

# **HEAD MEASUREMENT GUIDE**

|   | MEASUREMENT                  | SMALL SIZE  | MEDIUM SIZE | LARGE SIZE   |
|---|------------------------------|-------------|-------------|--------------|
| 1 | Circumference                | 21.5 inches | 22.5 inches | 23.25 inches |
| 2 | Front to Nape                | 13.5 inches | 14.5 inches | 15.5 inches  |
| 3 | Ear to Ear across Forehead   | 11 inches   | 12 inches   | 12 inches    |
| 4 | Ear to Ear over top          | 12 inches   | 12.5 inches | 13.5 inches  |
| 5 | Temple to Temple around back | 13.5 inches | 15.5 inches | 16.5 inches  |
| 6 | Nap to Neck                  | 5 inches    | 5.5 inches  | 6 inches     |