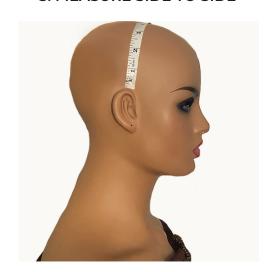

## 3. MEASURE SIDE TO SIDE

Start in front of ear where hairline ends. Bring tape measure over head to front of other ear.