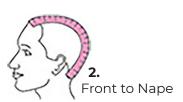

### 2. MEASURE FRONT TO BACK

With hair lying flat, measure from natural hairline in front over your head and to the nape of your neck.

# **HEAD MEASUREMENT GUIDE**

|   | MEASUREMENT                  | SMALL SIZE  | MEDIUM SIZE | LARGE SIZE   |
|---|------------------------------|-------------|-------------|--------------|
| 1 | Circumference                | 21.5 inches | 22.5 inches | 23.25 inches |
| 2 | Front to Nape                | 13.5 inches | 14.5 inches | 15.5 inches  |
| 3 | Ear to Ear across Forehead   | 11 inches   | 12 inches   | 12 inches    |
| 4 | Ear to Ear over top          | 12 inches   | 12.5 inches | 13.5 inches  |
| 5 | Temple to Temple around back | 13.5 inches | 15.5 inches | 16.5 inches  |
| 6 | Nap to Neck                  | 5 inches    | 5.5 inches  | 6 inches     |