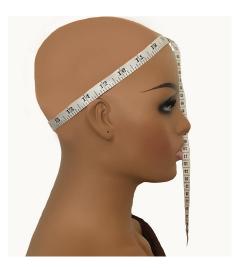

#### 1. MEASURE CIRCUMFERENCE

Start in front at your natural hairline and follow to nape of neck in back and all the way around to starting point.